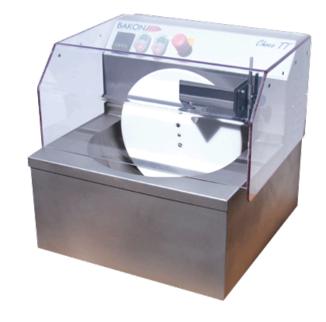

Item: CHTT-15

Table top semi-automatic chocolate tempering machine.

## **Key Features**

Digital temperature control
Capacity of 3.5 Gallon of melted chocolate
Completely made of stainless 304 and other food grade components
No tools required for cleaning
Low maintenance

# **Technical Specifications**

Capacity: 25lb. of chocolate Power: 1 kW 115V/ 60 Hz 10 Amps

18.5 in. x 20 in. x 19 in.- 85 lb.