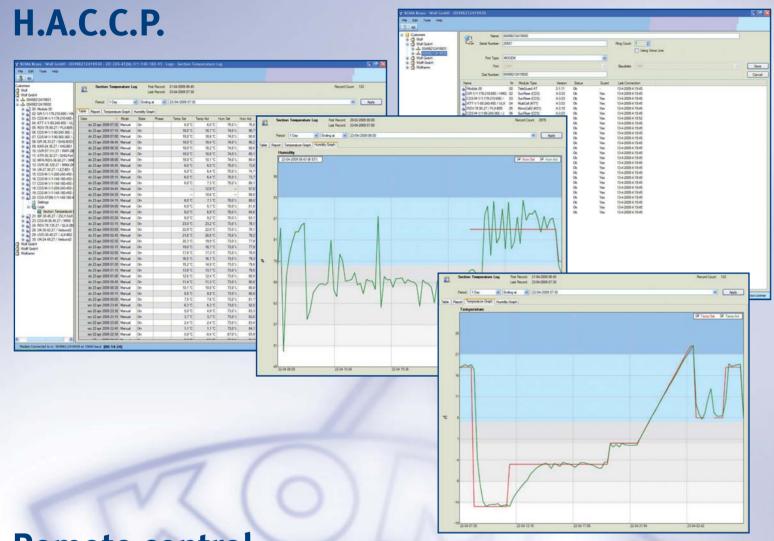

### **Krass**<sup>AT</sup>

- Assistance and control
- Measurement of operating values
- Restoration of deviations
- Control of all processes
- Modem monitoring

- Remote control and monitoring
- Quality control for H.A.C.C.P.
- Database and registration
- Centrally controlled refrigeration units
- Centrally controlled production process

#### Your online engineer when urgency matters

- 24 hr service by skilled technicians
- Customer saves time and money
- Minimal down-time
- **▼** Technical assistance at modem speed
- **▼** Remote online control
- **▼** Possible call-out charge saving
- **Optimize programmes**
- **M** KOMA retains value due to reliability