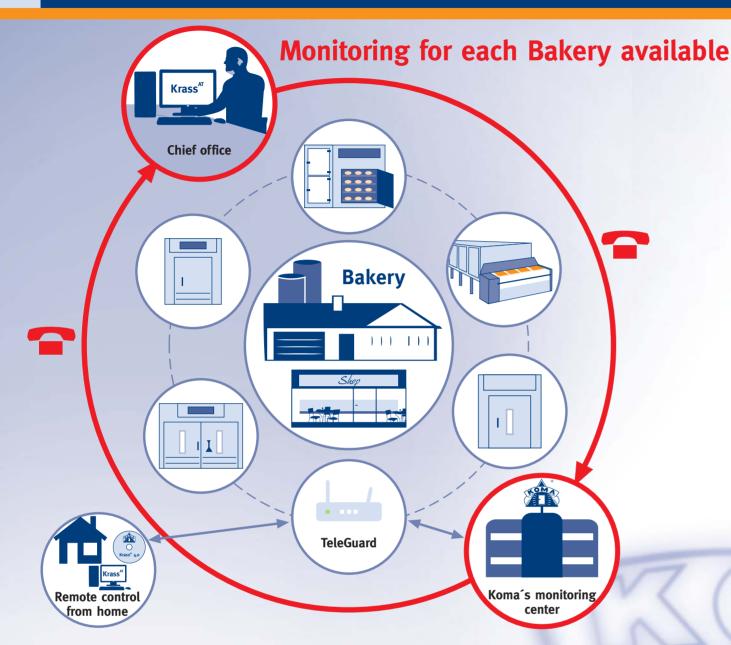

## **Monitoring / TeleGuard / Krass<sup>AT</sup>**

#### **TeleGuard-Service**

### Krass<sup>AT</sup>

The quality management within your company must lead to a system that helps you to improve the quality of your products and keep this quality at a constant high level. In the long run it will also help you to reduce your production- and staff costs. KOMA can offer you the right hardware and software to realise this goal.

#### **TeleGuard**

### **Krass**<sup>AT</sup>

- Assistance and control
- Measurement of operating values
- Restoration of deviations
- Control of all processes
- Modem monitoring

- Remote control and monitoring
- Quality control for H.A.C.C.P.
- Database and registration
- Centrally controlled refrigeration units
- Centrally controlled production process