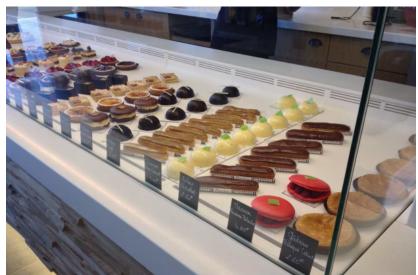

# Visio Refrigerated Display

Item: OCF-VI

OCF refrigerated display Visio Vitrine. Stylish and customizable case for pastries.

# **Applications**

Design and configurations are customizable to fit and enhance any store/bakery/patisserie

# **Benefits**

Increase your sales with 25% or more
Enhanced, unobstructed presentation
Space- and energy-saving designs
Sale enticing patented LED lighting
More spacious and elegant presentation and guaranteed impulse purchase